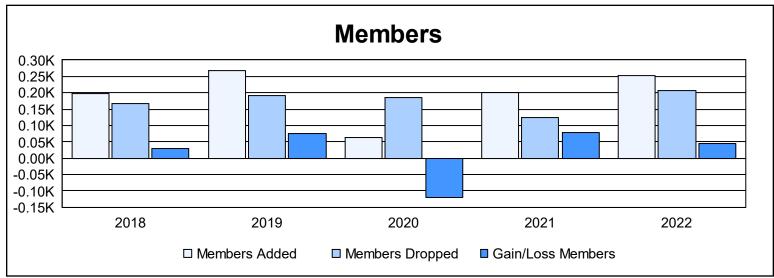

District J 3 As of June 2022 Cumulative

| Year      | New<br>Clubs | Dropped<br>Clubs | Gain/<br>Loss<br>Clubs | New<br>Members | Charter<br>Members | Reinstate<br>Members | Transfer<br>Members | Total<br>Member<br>Added | Total<br>Members<br>Dropped | Gain/<br>Loss<br>Members |
|-----------|--------------|------------------|------------------------|----------------|--------------------|----------------------|---------------------|--------------------------|-----------------------------|--------------------------|
| 2017-2018 | 2            | Ö                | 2                      | 134            | 46                 | 5                    | 13                  | 198                      | 167                         | 31                       |
| 2018-2019 | 4            | 0                | 4                      | 144            | 113                | 1                    | 9                   | 267                      | 191                         | 76                       |
| 2019-2020 | 1            | 0                | 1                      | 47             | 8                  | 5                    | 4                   | 64                       | 184                         | -120                     |
| 2020-2021 | 2            | 0                | 2                      | 153            | 34                 | 9                    | 6                   | 202                      | 124                         | 78                       |
| 2021-2022 | 2            | 1                | 1                      | 188            | 51                 | 7                    | 5                   | 251                      | 207                         | 44                       |
| Average   | 2            | 0                | 2                      | 133            | 50                 | 5                    | 7                   | 196                      | 175                         | 22                       |