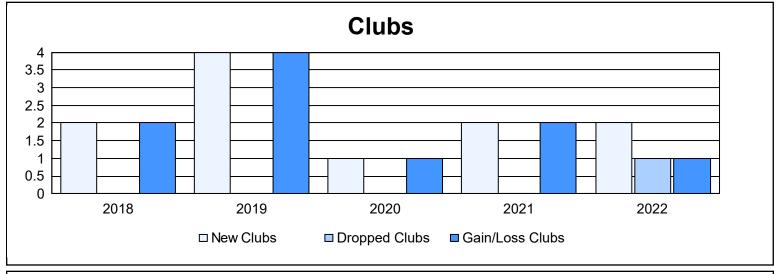

District J 3 As of June 2022 Cumulative

| Year      | New<br>Clubs | Dropped<br>Clubs | Gain/<br>Loss<br>Clubs | New<br>Members | Charter<br>Members | Reinstate<br>Members | Transfer<br>Members | Total<br>Member<br>Added | Total<br>Members<br>Dropped | Gain/<br>Loss<br>Members |
|-----------|--------------|------------------|------------------------|----------------|--------------------|----------------------|---------------------|--------------------------|-----------------------------|--------------------------|
| 2017-2018 | 2            | Ö                | 2                      | 134            | 46                 | 5                    | 13                  | 198                      | 167                         | 31                       |
| 2018-2019 | 4            | 0                | 4                      | 144            | 113                | 1                    | 9                   | 267                      | 191                         | 76                       |
| 2019-2020 | 1            | 0                | 1                      | 47             | 8                  | 5                    | 4                   | 64                       | 184                         | -120                     |
| 2020-2021 | 2            | 0                | 2                      | 153            | 34                 | 9                    | 6                   | 202                      | 124                         | 78                       |
| 2021-2022 | 2            | 1                | 1                      | 188            | 51                 | 7                    | 5                   | 251                      | 207                         | 44                       |
| Average   | 2            | 0                | 2                      | 133            | 50                 | 5                    | 7                   | 196                      | 175                         | 22                       |